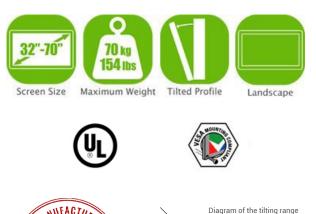

## Features

- Designed for commercial use and public spaces
- Stylish and lightweight for easy mobility
- Large tilting range of +45° to +90°
- Tilt from a horizontal position to a 45° angle
- Level adjustment of -3° to +3°
- Suitable for most 32"-70" screens
- Maximum VESA pattern: 600x400mm
- Maximum hole pattern: 600x404mm
- Maximum weight capacity: 70kg/154lbs
- Total height: 1050mm
- Integrated cable management design
- · Castors with brakes for increased stability
- Powder coated and oxidized finish
- Optional screw in levelling feet included
- Additional AV/laptop shelf available

## **Specifications**

| Mount Type               | High Level Tilting Landscape<br>Floor Trolley               |
|--------------------------|-------------------------------------------------------------|
| Mounting Pattern         | Universal                                                   |
| Material                 | Aluminium, Steel, Plastic                                   |
| Material Finish          | Powder coated and oxidized                                  |
| Recommended Screen Size  | 32"-70"                                                     |
| Weight Capacity          | 70kg/154lbs                                                 |
| Load Tested              | 3 times weight capacity approved                            |
| Compatible VESA Patterns | 200x200mm, 400x200mm,<br>300x300mm, 400x400mm,<br>600x400mm |
| Maximum VESA Pattern     | 600x400mm                                                   |
| Maximum Hole Pattern     | 600x404mm                                                   |
| Tilt                     | +45° to +90°                                                |
| Swivel                   | 0°                                                          |
| Level Adjustment         | -3° to +3°                                                  |