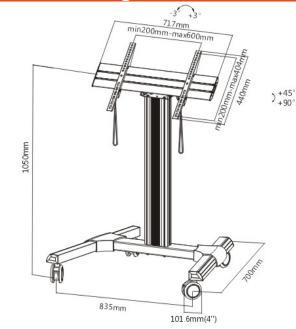

## Features

- Designed for commercial use and public spaces
- Stylish and lightweight for easy mobility
- Large tilting range of +45° to +90°
- Tilt from a horizontal position to a 45° angle
- Level adjustment of -3° to +3°
- Suitable for most 32"-70" screens
- Maximum VESA pattern: 600x400mm
- Maximum hole pattern: 600x404mm
- Maximum weight capacity: 70kg/154lbs
- Total height: 1050mm
- Integrated cable management design
- · Castors with brakes for increased stability
- Powder coated and oxidized finish
- Optional screw in levelling feet included
- Additional AV/laptop shelf available

## **Specifications**

| Mount Type               | High Level Tilting Landscape<br>Floor Trolley               |
|--------------------------|-------------------------------------------------------------|
| Mounting Pattern         | Universal                                                   |
| Material                 | Aluminium, Steel, Plastic                                   |
| Material Finish          | Powder coated and oxidized                                  |
| Recommended Screen Size  | 32"-70"                                                     |
| Weight Capacity          | 70kg/154lbs                                                 |
| Load Tested              | 3 times weight capacity approved                            |
| Compatible VESA Patterns | 200x200mm, 400x200mm,<br>300x300mm, 400x400mm,<br>600x400mm |
| Maximum VESA Pattern     | 600x400mm                                                   |
| Maximum Hole Pattern     | 600x404mm                                                   |
| Tilt                     | +45° to +90°                                                |
| Swivel                   | 0°                                                          |
| Level Adjustment         | -3° to +3°                                                  |

## **Technical Drawing**