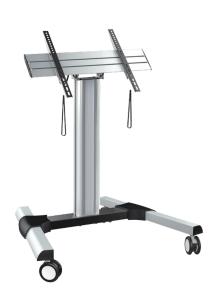

## Touch Screen High Level Tilting Floor Trolley (32"-70") - AS0247GTW-B

## Features

- Designed for commercial use and public spaces
- Stylish and lightweight for easy mobility
- Large tilting range of +45° to +90°
- Tilt from a horizontal position to a 45° angle
- Level adjustment of -3° to +3°
- Suitable for most 32"-70" screens
- Maximum VESA pattern: 600x400mm
- Maximum hole pattern: 600x404mm
- Maximum weight capacity: 70kg/154lbs
- Total height: 1050mm
- Integrated cable management design
- · Castors with brakes for increased stability
- Powder coated and oxidized finish
- Optional screw in levelling feet included
- Additional AV/laptop shelf available

## **Specifications**

| Mount Type               | High Level Tilting Landscape<br>Floor Trolley               |
|--------------------------|-------------------------------------------------------------|
| Mounting Pattern         | Universal                                                   |
| Material                 | Aluminium, Steel, Plastic                                   |
| Material Finish          | Powder coated and oxidized                                  |
| Recommended Screen Size  | 32"-70"                                                     |
| Weight Capacity          | 70kg/154lbs                                                 |
| Load Tested              | 3 times weight capacity approved                            |
| Compatible VESA Patterns | 200x200mm, 400x200mm,<br>300x300mm, 400x400mm,<br>600x400mm |
| Maximum VESA Pattern     | 600x400mm                                                   |
| Maximum Hole Pattern     | 600x404mm                                                   |
| Tilt                     | +45° to +90°                                                |
| Swivel                   | 0°                                                          |
| Level Adjustment         | -3° to +3°                                                  |